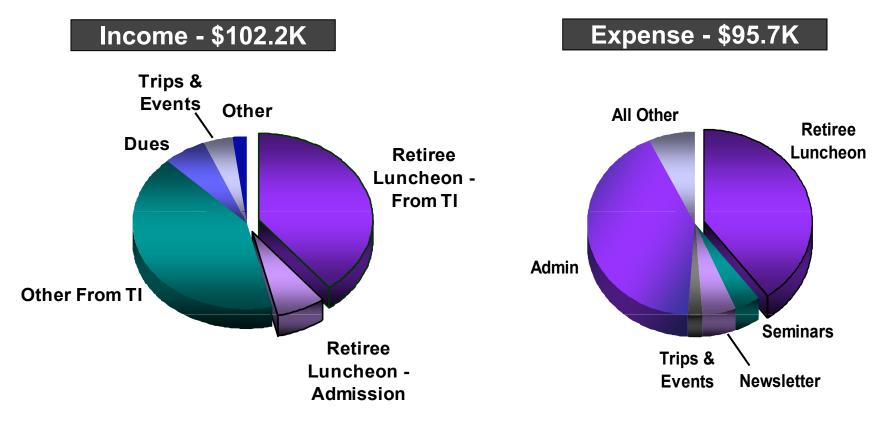

## **TIAA 2015 Financials**

TI provided 80% of TIAA funding in 2015

#### 12/31/15 Fund Balance = \$79.0K

ТА