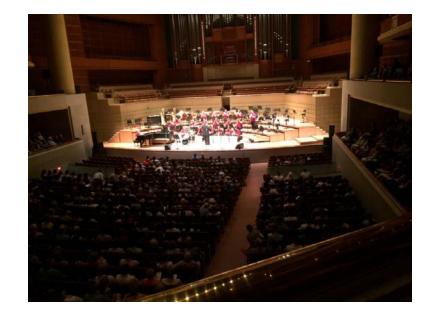

## TI Day at the Dallas Symphony

- Patriotic-themed concert by the world acclaimed Dallas Symphony Orchestra.
- Also featuring TI's very own Jazz Band.

#### Sunday, June 26, 2:30 pm