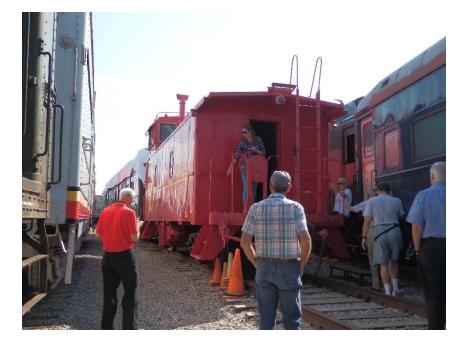

National Weather Forecasting August, 2015

Museum of American Railroad September, 2015

SMU's "House of Alba" Exhibit October, 2015

Fort Worth Zoo November, 2015 George Bush Library at Christmas December, 2015